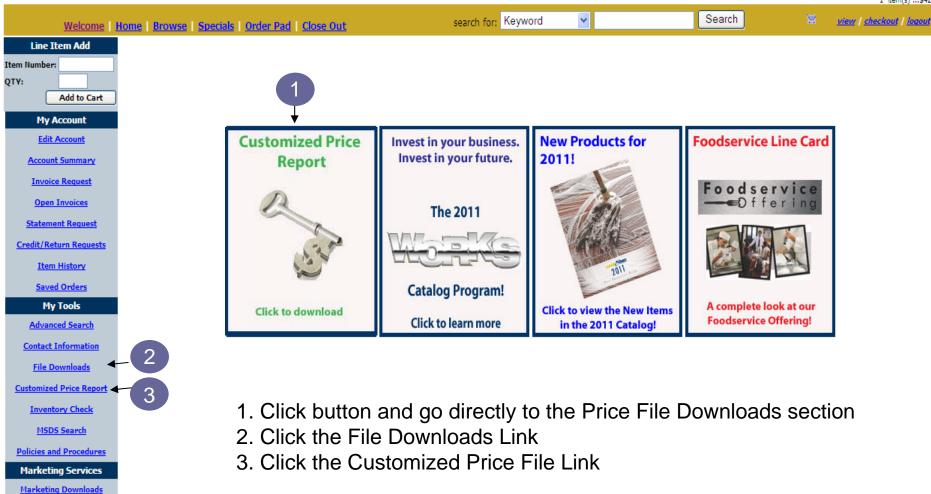

#### Step One: Click on 1 of the 3 options below

Logged In: Emil Mallaun | <u>loqout</u> Customer: 747-JOHNS JANITORIAL <u>Current Warehouse</u>: NEWO <u>Warehouse</u> Pickup: None <u>Ship-to</u>: 00747 <u>shipping address</u> 1 item(s) ...,\$42.00